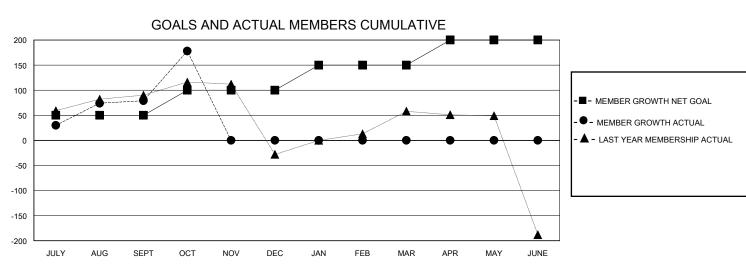

## MONTHLY MEMBERSHIP PROGRESS REPORT

District 324 I

GMT: LOCATION INDIA GMT CA

| Clubs                 |               |           |               | Members               |                       |                         |                                                    |  |
|-----------------------|---------------|-----------|---------------|-----------------------|-----------------------|-------------------------|----------------------------------------------------|--|
| RESULTS FOR 2023-2024 |               |           |               | RESULTS FOR 2023-2024 |                       |                         |                                                    |  |
| QUARTER               | NEW CLUB GOAL | NEW CLUBS | DROPPED CLUBS | QUARTER MEMBI         | ER GROWTH NET<br>GOAL | MEMBER GROWTH<br>ACTUAL | DROPPED<br>MEMBERS ACTUAL<br>(including transfers) |  |
| JULY/AUG/SEPT         | 4             | 1         | 1             | JULY/AUG/SEPT         | 50                    | 165                     | 79                                                 |  |
| OCT/NOV/DEC           | 0             | 3         | 0             | OCT/NOV/DEC           | 50                    | 104                     | 5                                                  |  |
| JAN/FEB/MAR           | 4             | 0         | 0             | JAN/FEB/MAR           | 50                    | 0                       | 0                                                  |  |
| APR/MAY/JUNE          | 2             | 0         | 0             | APR/MAY/JUNE          | 50                    | 0                       | 0                                                  |  |

## GOALS AND ACTUAL NEW CLUBS CUMULATIVE

| DROPPED CLUBS: 1          |    | 55 CLUBS OF 81 ADDED 1 OR MORE<br>NEW MEMBERS | GENDER DISTRIBUTION  MALE 2,226 (90.49%) |             |     |
|---------------------------|----|-----------------------------------------------|------------------------------------------|-------------|-----|
| DROPPED MEMBERS           |    |                                               | FEMALE                                   | 234 (9.51%) |     |
| DECEASED                  | 1  | CLICK HERE FOR CUMULATIVE                     | TOTAL FAMILY UNIT MEMBERS                |             | 294 |
| CLUB CANCELLED 0 OTHER 83 |    | MEMBERSHIP DATA                               | FAMILY MEMBERS PAYING HALF               |             | 160 |
| TOTAL                     | 84 |                                               |                                          |             |     |