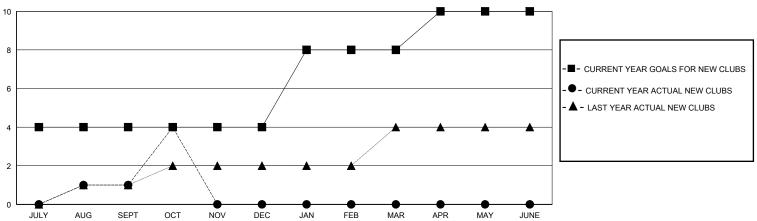

## MONTHLY MEMBERSHIP PROGRESS REPORT

District 324 I

GMT: LOCATION INDIA GMT CA

| Clubs                 |               |           |               | Members               |                       |                         |                                                    |  |
|-----------------------|---------------|-----------|---------------|-----------------------|-----------------------|-------------------------|----------------------------------------------------|--|
| RESULTS FOR 2023-2024 |               |           |               | RESULTS FOR 2023-2024 |                       |                         |                                                    |  |
| QUARTER               | NEW CLUB GOAL | NEW CLUBS | DROPPED CLUBS | QUARTER MEMBI         | ER GROWTH NET<br>GOAL | MEMBER GROWTH<br>ACTUAL | DROPPED<br>MEMBERS ACTUAL<br>(including transfers) |  |
| JULY/AUG/SEPT         | 4             | 1         | 1             | JULY/AUG/SEPT         | 50                    | 165                     | 79                                                 |  |
| OCT/NOV/DEC           | 0             | 3         | 0             | OCT/NOV/DEC           | 50                    | 104                     | 5                                                  |  |
| JAN/FEB/MAR           | 4             | 0         | 0             | JAN/FEB/MAR           | 50                    | 0                       | 0                                                  |  |
| APR/MAY/JUNE          | 2             | 0         | 0             | APR/MAY/JUNE          | 50                    | 0                       | 0                                                  |  |

## GOALS AND ACTUAL NEW CLUBS CUMULATIVE

| DROPPED CLUBS: 1          |    | 55 CLUBS OF 81 ADDED 1 OR MORE<br>NEW MEMBERS | GENDER DISTRIBUTION  MALE 2,226 (90.49%) |             |     |
|---------------------------|----|-----------------------------------------------|------------------------------------------|-------------|-----|
| DROPPED MEMBERS           |    |                                               | FEMALE                                   | 234 (9.51%) |     |
| DECEASED                  | 1  | CLICK HERE FOR CUMULATIVE                     | TOTAL FAMILY UNIT MEMBERS                |             | 294 |
| CLUB CANCELLED 0 OTHER 83 |    | MEMBERSHIP DATA                               | FAMILY MEMBERS PAYING HALF               |             | 160 |
| TOTAL                     | 84 |                                               |                                          |             |     |